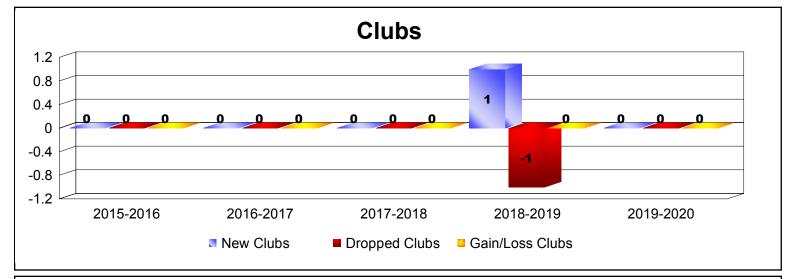

District 113

As of December 2019 Cumulative

| Year      | New<br>Clubs | Dropped<br>Clubs | Gain/<br>Loss<br>Clubs | New<br>Members | Charter<br>Members | Reinstate<br>Members | Transfer<br>Members | Total<br>Member<br>Added | Total<br>Members<br>Dropped | Gain/<br>Loss<br>Members |
|-----------|--------------|------------------|------------------------|----------------|--------------------|----------------------|---------------------|--------------------------|-----------------------------|--------------------------|
| 2015-2016 | 0            | 0                | 0                      | 35             | 1                  | 0                    | 0                   | 36                       | -50                         | -14                      |
| 2016-2017 | 0            | 0                | 0                      | 46             | 0                  | 1                    | 1                   | 48                       | -45                         | 3                        |
| 2017-2018 | 0            | 0                | 0                      | 25             | 0                  | 0                    | 1                   | 26                       | -59                         | -33                      |
| 2018-2019 | 1            | -1               | 0                      | 58             | 25                 | 1                    | 0                   | 84                       | -59                         | 25                       |
| 2019-2020 | 0            | 0                | 0                      | 18             | 0                  | 1                    | 0                   | 19                       | -24                         | -5                       |
| Average   | 0            | 0                | 0                      | 36             | 5                  | 1                    | 0                   | 43                       | -47                         | -5                       |