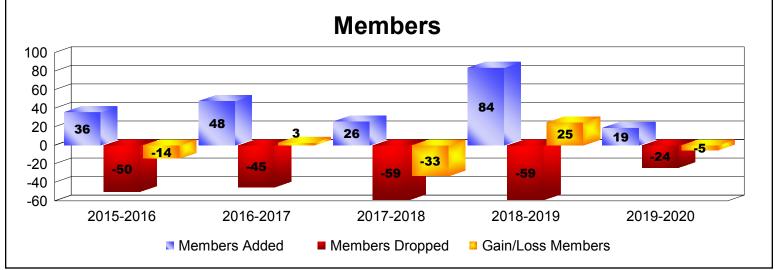

District 113

As of December 2019 Cumulative

| Year      | New<br>Clubs | Dropped<br>Clubs | Gain/<br>Loss<br>Clubs | New<br>Members | Charter<br>Members | Reinstate<br>Members | Transfer<br>Members | Total<br>Member<br>Added | Total<br>Members<br>Dropped | Gain/<br>Loss<br>Members |
|-----------|--------------|------------------|------------------------|----------------|--------------------|----------------------|---------------------|--------------------------|-----------------------------|--------------------------|
| 2015-2016 | 0            | 0                | 0                      | 35             | 1                  | 0                    | 0                   | 36                       | -50                         | -14                      |
| 2016-2017 | 0            | 0                | 0                      | 46             | 0                  | 1                    | 1                   | 48                       | -45                         | 3                        |
| 2017-2018 | 0            | 0                | 0                      | 25             | 0                  | 0                    | 1                   | 26                       | -59                         | -33                      |
| 2018-2019 | 1            | -1               | 0                      | 58             | 25                 | 1                    | 0                   | 84                       | -59                         | 25                       |
| 2019-2020 | 0            | 0                | 0                      | 18             | 0                  | 1                    | 0                   | 19                       | -24                         | -5                       |
| Average   | 0            | 0                | 0                      | 36             | 5                  | 1                    | 0                   | 43                       | -47                         | -5                       |